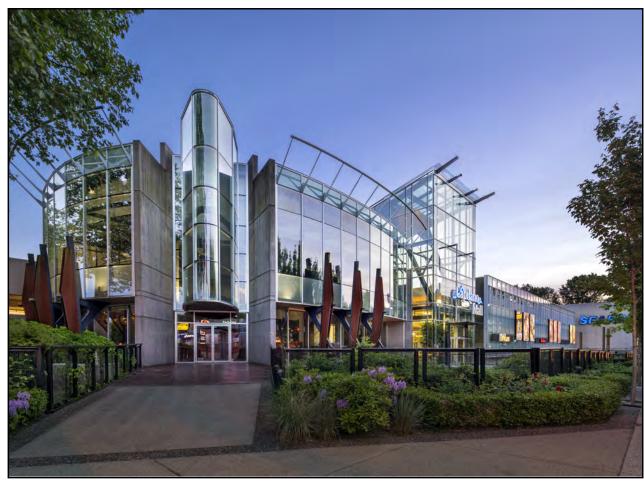

### **CAPILANO MALL**

LOCATION:

935 Marine Drive, North Vancouver, BC

**MAJOR INTERSECTION:** 

Marine Drive and Hanes Avenue

TYPE:

Regional/Single Level/Enclosed

**RENOVATION/REDEVELOPMENT:** 

#### **MARKET SUMMARY:**

Offering a great mix of "this and that".

Well positioned along the Marine Drive corridor and anchored by the only Walmart on the North Shore, Capilano Mall delivers a vital blend of value and convenience that draws both the West and North Vancouver communities to call the mall their own. Catering to busy, value-driven shoppers with a retail mix as lively as their lifestyle, Capilano Mall fulfills the family's everyday needs — with ease. Whether popping in to check off that to-do list, looking to find that great deal, loving the browse, or the satisfaction of just getting it done, the Capilano customer thrives on an offering of *this* and *that* and everything in between. Capilano's amenities complete the experience and help make their day, like *this* play area designed for kids and *that* private Mother's Room and family recharge lounge. Delivering the everyday *this* and *that* . . . just like that!