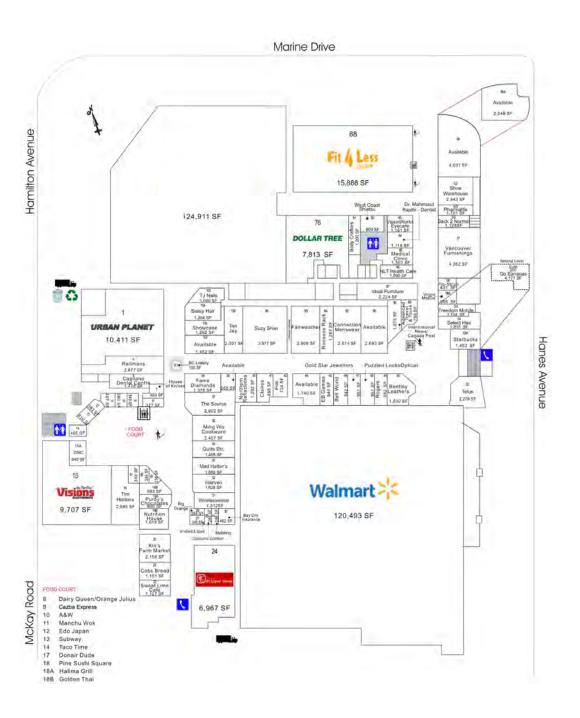

## **CAPILANO MALL**

| Unit      | Tenant               | SQ FT          | Unit            | Tenant                | SQ FT  |
|-----------|----------------------|----------------|-----------------|-----------------------|--------|
|           | Available            | 124,911        | 54              | Select Hair Design    | 1,616  |
|           | Walmart              | 120,493        | 55              | Freedom Mobile        | 1,104  |
| K1        | Lotto Centre         |                | 56A             | Virgin Mobile         | 506    |
| 1         | Urban Planet         | 10,411         | 56              | Pro Stitch            | 431    |
| 4         | Reitmans             | 2,677          | 57              | Vancouver             |        |
| 5         | Capilano Mall        | _,             |                 | Furnishings           | 4,762  |
|           | Dental Centre        | 1,478          | 59              | Back2Normal           | .,. 0= |
| 7         | House of Knives      | 520            |                 | Physiotherapy         | 1,128  |
| 8         | Dairy Queen/         | 020            | 60              | Pharmalife Pharmacy   |        |
| o e       | Orange Julius        | 377            | 62              | Shoe Warehouse        | 2,943  |
| 9         | Cazba Express        | 349            | 66/66A          | Available             | 6,085  |
| 10        | A&W                  | 360            | 68              | Fit 4 Less            | 15,888 |
| 11        | Manchu Wok           | 407            | 76              | Dollar Tree           | 7,813  |
| 12        | Edo Japan            | 382            | 81              | BodyCrafters          | 7,013  |
| 13        | Subway               | 410            | 01              | Health & Sport        |        |
| 14        | Taco Time            | 405            |                 |                       | 1 200  |
|           |                      |                | 00              | Supplements           | 1,200  |
| 15        | Visions Electronics  | 9,707          | 82              | West Coast Shiatsu    | 000    |
| 15A       | GNC                  | 840            | 00              | Clinic                | 809    |
| 16        | Tim Hortons          | 2,985          | 83              | VisionWorks           | 4 404  |
| 17        | Donair Dude          | 349            | 0.4             | Optical               | 1,161  |
| 18        | Pine Square Sushi    | 236            | 84              | Malikob Dental        | 4 440  |
| 18A       | Halima Grill         | 355            |                 | Centre                | 1,118  |
| 18B       | Golden Thai          | 693            | 85              | Capilano Medical      |        |
| 19A       | Purdys Chocolatier   | 900            |                 | Clinic                | 1,303  |
| 19B       | Nutrition House      | 1,019          | 86              | NLT Health Care       |        |
| 20        | Kin's Farm Market    | 2,156          |                 | Centre                | 1,090  |
| 22        | COBS Fresh Bread     | 1,101          | 87              | Ideal Furnishings     | 2,224  |
| 23        | Sweet Lime Café      | 1,080          | 88              | Advanced Travel       |        |
| 24        | BC Liquor Stores     | 6,965          |                 | & Tours               | 786    |
| 27        | Shefield & Sons      |                | 89              | International News/   |        |
|           | Tobacconists         | 345            |                 | Canada Post           | 1,075  |
| 28        | Big Orange           | 284            | 90              | Available             | 2,693  |
| 29        | Mobilinq             | 288            | 92              | Connection            |        |
| 29A       | Capilano Cobbler     | 288            |                 | Men's Wear            | 2,674  |
| 30        | Bay City Insurance   | 462            | 94              | Ronsons Rack          | 1,267  |
| 31        | Wirelesswave         | 1,570          | 95              | Fairweather           | 2,913  |
| 32        | Hairven Salon        | 1,636          | 98              | Suzy Shier            | 3,977  |
| 33        | Mad Hatter's         |                | 100             | Alia N TanJay         | 2,051  |
|           | Superstore           | 1,665          | 102             | Available             | 1,452  |
| 34        | QE Home/Quilts Etc.  | 1,450          | 103             | Showcase              | 1,292  |
| 35        | Ming Wo              | 2,276          | 104             | Sassy Hair Design     |        |
| 37        | The Source           | 2,602          |                 | Studio                | 1,264  |
| 38        | Fame Diamonds        | 1,376          | 105             | TJ Nail Spa           | 1,000  |
| 39        | Available            | 565            | 200             | Go Bananas            | 4,171  |
| 40        | Northern Reflections | 1.202          | 201             | North Shore           | ,      |
| 41        | Claire's             | 932            |                 | Community             |        |
| 42        | Fido                 | 734            |                 | Resources             | 5,581  |
| 44        | Available            | 1,740          | 301             | CEFA Early Learning   |        |
| 45        | EB Games             | 940            | 303             | Kumon Math            | _,     |
| 46        | Bell                 | 942            |                 | & Science Centre      | 1,127  |
| 47        | Gold Star Jewelry    | 951            | 304             | Canadian Travel       | .,     |
| 48        | Puzzled Looks        |                |                 | Team                  | 1,080  |
| 40        | Optometrists &       |                | 400             | Elite Physical        | .,000  |
|           | Opticians            | 951            | <del>-100</del> | Therapy &             |        |
| 49        | •                    | 952            |                 | Rehabilitation Centre | 1 151  |
| 50        | Rogers Wireless      |                | 401             | Marine Drive Math     | 1,101  |
| 52        | Bentley<br>Telus     | 1,530<br>2,279 | 401             | & Science Centre      | 1 001  |
| 52<br>53A |                      | ,              | 402             |                       | 1,091  |
| SSA       | Starbucks            | 1,453          | 402             | CEFA Early Learning   | 5,799  |